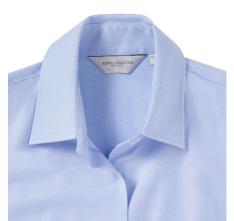

## **Specification**

RUSSELL Women's EASY CARE OXFORD Short Sleeve Shirt. Ideal choice for corporate wear because everyone looks good. Classic collar with or without buttons, two buttons on cuff.70% Cotton / 30% Oxford polyester, 130/135 g / m2.Laundry at 40 degrees. EASY CARE - dries quickly, easy to iron Oxfd Bl L