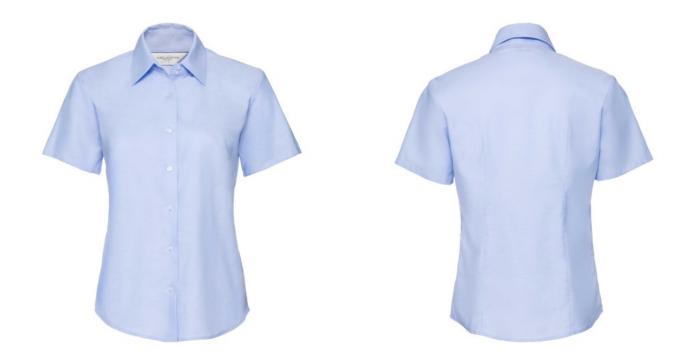

### RUSSELL EASY CARE OXFORD WOMEN'S SHORT SLEEVE SHIRT

## **Specification**

RUSSELL Women's EASY CARE OXFORD Short Sleeve Shirt. Ideal choice for corporate wear because everyone looks good. Classic collar with or without buttons, two buttons on cuff.70% Cotton / 30% Oxford polyester, 130/135 g / m2.Laundry at 40 degrees. EASY CARE - dries quickly, easy to iron Oxfd Bl L